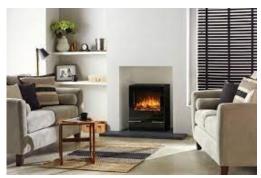

## **Gazco Vision Electric Stove**

Seek, modern electric stove from Gazco, the Vision comes with a choice of log effect or crystal effect fuel beds and a perfect finish glass front. Available in three sizes

Small 370 x 555 x 299

Medium 415 x 604 x 320

Large 535 x 676 x 363

w x h x d (mm)

As the Vision is a freestanding fire you can buy with a Gazco bench to raise the fire up. The Vision also comes in a gas option in all three sizes.