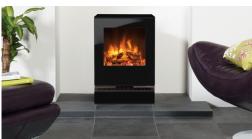

## **Gazco Vision Electric Stove**

Seek, modern electric stove from Gazco, the Vision comes with a choice of log effect or crystal effect fuel beds and a perfect finish glass front. Available in three sizes

Small 370 x 555 x 299

Medium 415 x 604 x 320

Large 535 x 676 x 363

w x h x d (mm)

As the Vision is a freestanding fire you can buy with a Gazco bench to raise the fire up. The Vision also comes in a gas option in all three sizes.