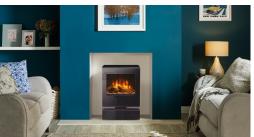

## **Gazco Vision Electric Stove**

Seek, modern electric stove from Gazco, the Vision comes with a choice of log effect or crystal effect fuel beds and a perfect finish glass front. Available in three sizes

Small 370 x 555 x 299

Medium 415 x 604 x 320

Large 535 x 676 x 363

w x h x d (mm)

As the Vision is a freestanding fire you can buy with a Gazco bench to raise the fire up. The Vision also comes in a gas option in all three sizes.