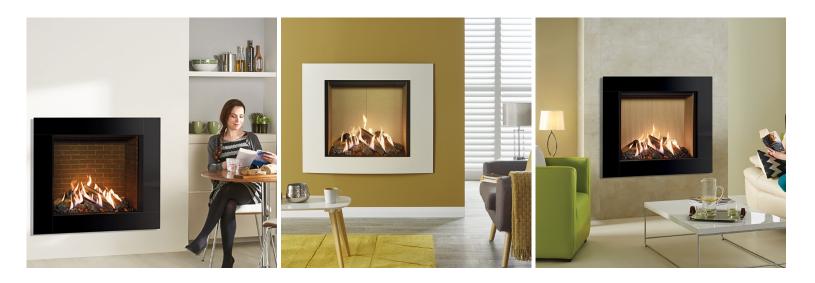

## Gazco Reflex 75T

The Reflex 75T gives you an array of style options from a framless hole in the wall gas fire to a gas fire with full stone surround - and everythign in between!

With a selection of internal lining options this really is the opportunity for you to design exacly the fire you've always wanted.

With a conventional flue output of 8kW and a balanced flue output of 8.3kW the balanced flue option has an efficiency rating of A.

So whether you want an ultra modern sleek fireplace with efelctive black gloss panels or traditional stone fireplace with brick effect panels, the Relfex 75T gives you all the options you need.