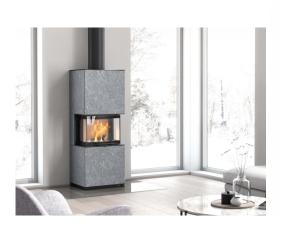

## Contura I61T

Soapstone is a naturally heat-retaining stone that makes every fireplace unique due to its natural veining. It produces a beautiful fireplace.

6kW Output

View I61 Range

## Specifications

Height: 1590 Width: 590 Depth: 500 Fuel: Seasoned Wood Efficency: A\*