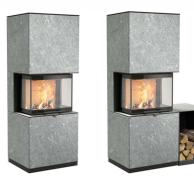

## Contura I61T

Soapstone is a naturally heat-retaining stone that makes every fireplace unique due to its natural veining. It produces a beautiful fireplace.

6kW Output

View I61 Range

## Specifications

Height: 1590 Width: 590 Depth: 500 Fuel: Seasoned Wood Efficency: A\*