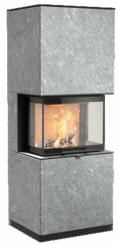

## Contura I61T

Soapstone is a naturally heat-retaining stone that makes every fireplace unique due to its natural veining. It produces a beautiful fireplace.

6kW Output

View I61 Range

## Specifications

Height: 1590 Width: 590 Depth: 500 Fuel: Seasoned Wood Efficency: A\*