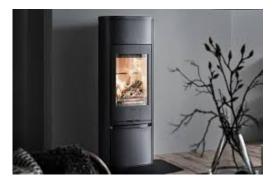

## Contura 890 Style

A stove to impress, but still in an easily-placed format. The tall 890 spreads warmth and cosiness all around and will be a natural feature for your family to gather around. A stove with a distinct presence in any interior.

You can find out more about this fire and the rest of the 800 range here

**Specifications** Height: 1260 Width: 465 Depth: 365 Fuel: Seasoned Wood Output: 5kw

Wadebridge Showroom Kernow Coal and Fires Unit 2, Trenant Industrial Estate Wadebridge Cornwall PL27 6HB T. 01208 812527 E. info@kernowfires.co.uk