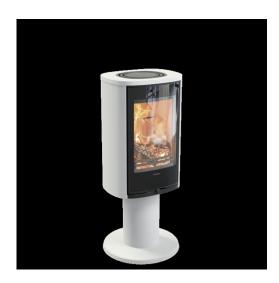

## **Contura 870G Style**

Because the Contura 870G Style sits on a pedestal, its generous glass door really catches the eye. A turntable (optional) lets you effortlessly turn the stove to obtain the best view of the fire. A practical stove that easily finds a place in your home.

Design features include:

- Autostarter for fast fire-lighting
- · A booster to revive embers
- · A silently sliding ash pan

You can find out more about this fire and the rest of the 800 range here