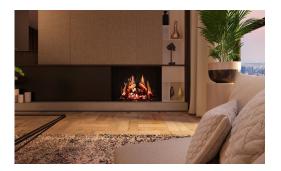

## Dru Virtuo 75

Unlike ordinary electric fires, the Virtuo 3D flame picture is generated by a unique projection system that replicates the image of a real log fire, from the tall, dancing flames right down to the glowing LED fire bed and flying embers. You can even hear crackling wood!

The exclusive features don't stop there. The logs are impressively realistic and there are three different flame variations, including special light effects that can be updated. In addition, there is a remote control and an exclusive control app with a timer and thermostat.