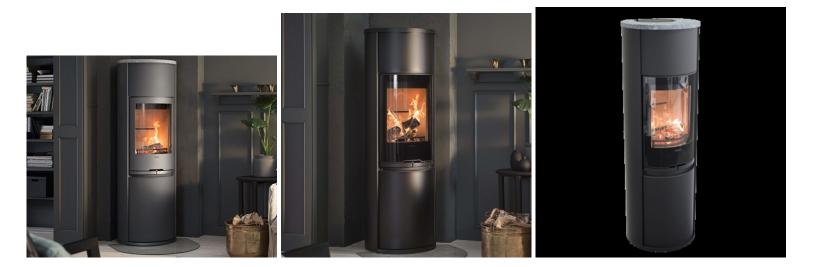

# Contura 690 Style

The Contura 690 Style is a 2022 regualtion beating woodburner which sits in our Ecodesign range, with excellent efficiency it alsoo has the benefit of low distances to combustibles. With a variety of options including black or silver, door options and integral log store.