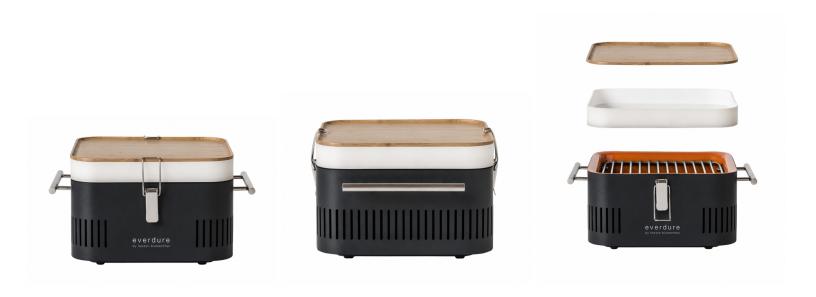

## **Everdure Cube**

The Everdure charcoal barbeque is completely portable and you even have the option of a handy carry bag!

## Main features:

- Cool touch handles so you can pick it up whilst still warm
- · Insulated to ensure good heat to the food
- Handy tray for preparation or presentation
- · Storage for food or paper plates and utensils
- Base protector to ensure your surface won't get burnt perfect for garden table
- · Good distance from fuel to cooking surface
- · Comes in three colours Graphie, Stone, Orange and Khaki
- · Option of a handy carry bag