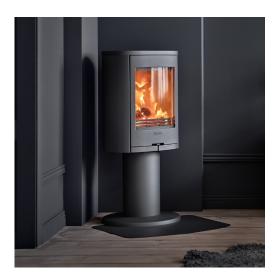

## Contura 870 Style

Raise your stove and give the fire pride of place in your interior. A pedestal-mounted stove makes the fire more visible. It also provides an airy look underneath, and makes floor cleaning around the stove easier. With a turntable (optional), you can orient your stove smoothly full-circle for the best and cosiest view.

You can find out more about this fire and the rest of the 800 range here

Specifications Height: 1100 Width: 465 Depth: 365 Fuel: Seasoned Wood Output: 5kw Efficency: 82

Wadebridge Showroom Kernow Coal and Fires Unit 2, Trenant Industrial Estate Wadebridge Cornwall PL27 6HB T. 01208 812527 E. info@kernowfires.co.uk Redruth Showroom Kernow Coal and Fires Wilson Way Redruth Cornwall TR15 3RX T. 01209 200887 E. info@kernowfires.co.uk ©2025 Kernow Coal and Fires, all rights reserved.