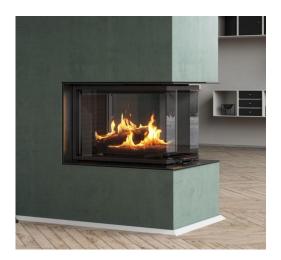

## Rais Visio 3:1 three sided woodburner

With extra depth and glass on three sides, the distinctive yet discreet insert RAIS Visio 3:1 allows you to enjoy the beautiful fire in two rooms at the same time. The design is elegantly underplayed and enhance the experience of the flickering flames. Open the door easily by pushing it upwards. The combustion is highly efficient, and allows you to enjoy a comfortable, even heat.

Please note the high efficiency of 80 %.

The RAIS Visio 3:1 exceeds 2022 emission regulations.