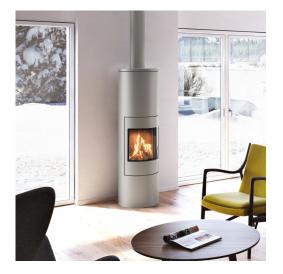

## Rais Viva 160

Elegant and stylish the Viva 160 is an efficient gas fire with remote control, available for balanced or conventional flue. Also available in 100 and 120 versions.

This woodburner already meets 2022 emissions regulations.

**Specifications** Height: 1618 Width: 470-1000 Depth: 1218 Fuel: Gas Output: 2kw - 9kw Efficency: 78