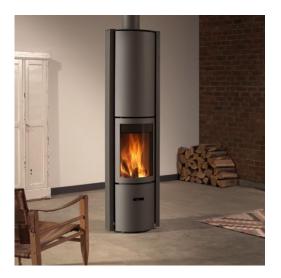

## Stuv 30-compact H

The Stuv 30-compact H fits perfectly into the Stuv 30 line, the first stove to offer three usage modes. It still remains revolutionary today, with its three doors that rotate to match your mood. The glass calls you to admire the entrancing spectacle of the flames. Without glass, the open fire allows you to enjoy the cracking of the fire which puts out a pleasant heat. Finally, with a closed door, you get gentle heat throughout the house. It's not at all complicated to change usage mode, all you have to do is rotate the door of your choice in front of the stove opening.

## **Specifications**

Height: 1800 Width: 465 Depth: 447 Fuel: Seasoned Wood Output: 3kw - 9kw Efficency: 80