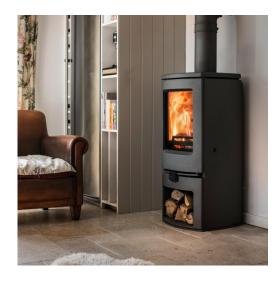

## **Charnwood Arc 7**

charnwood 6

The Charnwood Arc 7 is SIA Eco Design ready with cleanburn airwash technology and a Quattroflow air management system. It is a modern multi fuel stove from British manufacturers Charnwood