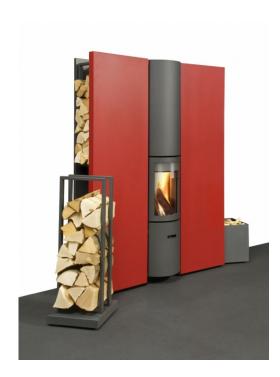

## **Stuv 30 Compact in Fireplaces**

This efficient stove comes with a series of claddings to make up modern fireplaces. This is just one example of what is available. Most stoves currently available on the market are too big to install in energy-efficient, better insulated homes. As a result, optimal use is not made of these excessively powerful stoves. The smaller cast iron combustion chamber of the Stuv 30 compact gives an output of 3-9kw, making it suitable for today's highly insulated new builds. (The Stuv 30 Compact is on a turning plate which allows you to choose the direction of your stove to distribute the heat where you want). This stove is also available as a high model.

## **Specifications**

Height: 1040mm Width: 465mm Depth: 477mm

Fuel: Seasoned Wood Output: 3kw - 9kw