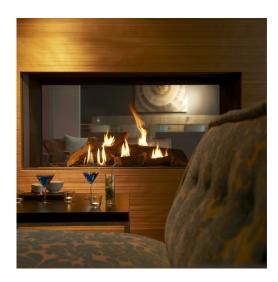

Even more impressive is the Cosmo 'Tunnel', a see-through window fire, which can be viewed from two rooms at the same time or set into a room divider to make a spectacular and visually stunning source of heating.

Cosmo and Cosmo Tunnel are Slim Line II models. This means they are completely frame less with uninterrupted views of the fire interiors. They are operated by remote control and feature the famous DRU flame picture powered by Vario Burner®. This fire is also available with Clear View (anti-reflective) glass.