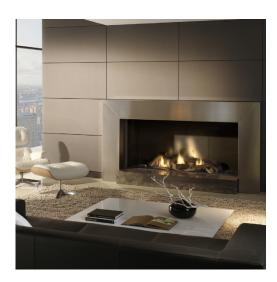

## **Dru Cosmo Eco Wave**

DRU Cosmo Eco Wave is a substantial and inspirational gas fire designed for large homes, spacious apartments and even hotels and restaurants. It is a 1.8 metre wide balanced flue fire with a massive 17.5 kW heat output. It has a large and authentic log fire display and can be installed into a wall or combined with matching fire surrounds and hearths as shown in the picture.