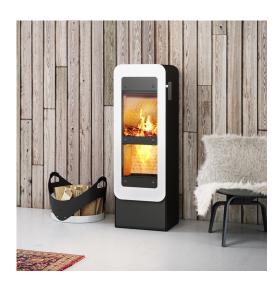

## RAIS BIONIC FIRE

Rais Bionic Fire is a newly designed stove, which makes it possible to be a very environmentally aware owner of a wood-burning stove. This stove is so effective that there is hardly any residual particle emission. This is due to the double combustion chambers, in which post-combustion takes place in the bottom chamber.

Furthermore, Bionic Fire has automated air regulation so that you no longer have to worry about whether you fire the stove properly. Rais call this CleverAir. This high-tech stove keeps up with the modern user who chooses with the heart and the brain. The streamlined, organic shape underlines the advantages of Bionic Fire.

## **Specifications**

Height: 1252 Width: 406

Fuel: Seasoned Wood Output: 3kw - 5kw

Wadebridge Showroom