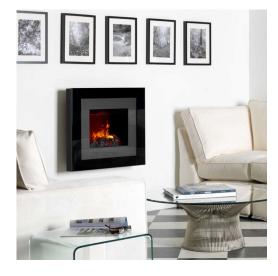

## **Redway electric fire**

## 

Art in flames for your wall

- Wall fire with unique Opti-myst® smoke and flame effect
- Open fronted design
- Fully variable flame and smoke intensity control
- · Silent flame and smoke effect operation
- 2kW fan heater with choice of two heat settings
- Thermostat
- Remote control
- Opti-myst® effect can be used independently of heat