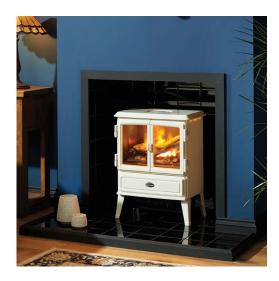

## **Auberry Electric Fire**

A fresh alternative to the traditional look

- Medium-sized stove with Opti-myst® the world's most realistic electric flame and smoke effect
- Creamy-white, gloss enamel-style finish
- Fully variable flame and smoke intensity control
- 2kW fan heater with choice of two heat settings
- Thermostat
- Opening doors
- Remote control
- Flame effect can be used independently of heat
- Quick-fit IEC (kettle-type) connection