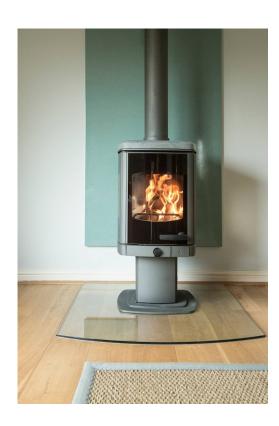

## Vlaze Green Heat Shield

VLAZE

Vlaze wall mounted heat shields are designed to be placed behind the stove. When installed the shield reduces the stoves distance to a combustible material to 100mm. The vitreous enamel surface and convection system boast excellent thermal properties and does not crack, permanently distort or discolour when exposed to the heat of the stove. The shields feature a dual skin and are quick and easy to install with a rail mounted system.

They are available in 2 sizes: 800 x 1200mm and 800 x 1800mm and 3 standard colours Black, White and Grey. Bespoke colours, patterns and sizes are also available on request.

E. info@kernowfires.co.uk