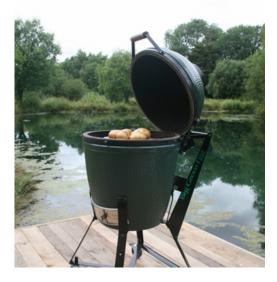

## Medium Big Green Egg

Happiness in a smaller package. The Medium EGG is perfectly sized for couples who are short on space but big on appetite! Enjoy all the benefits of the larger EGGs at a lower price. The cooking area fits one smoking plank across the diameter which can cater for 2-4 people midweek or up to 6-8 people with a roast leg of lamb at the weekend.