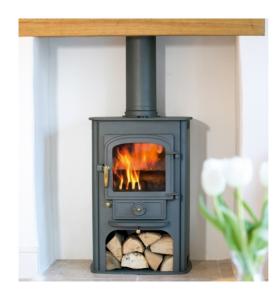

## **Clearview Solution 400**

The Clearview Solution 400 is a highly efficient clean burning convection stove and is the smallest Solution with an output of 5kw. The hot air wash system gives fascinating flame patterns and crystal clear glass, bringing elegance and comfort to any home, while the convection casing ensures a lower surface temperature, allowing closer installation to vulnerable surfaces. Clearview stoves come in a choice of seven colours, brass of steel door fittings and a top or rear flue position.