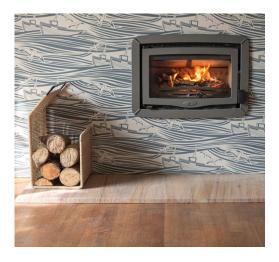

## charnwood

The first BAY 5 picture features a patterned vitreous enamel surround. This luxurious surface finish is exceptionally durable and withstands the heat from the stove. The BAY 5 is the definitive new inset wood burning stove from Charnwood. This stove features a large landscape window, framed with a gently curved surround. Delivering 5kw of heat to the room, the BAY 5 features new burn technology and is incredibly simple to operate. We are the premier dealer for Charnwood in Cornwall.