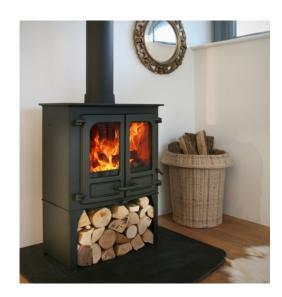

## **Charnwood Island III**

## charnwood 6

The Charnwood Island III is the largest stove in the Island collection. It's majestic proportions make it ideal for larger rooms and open plan areas. This stove can take an incredible log length of over half a metre, allowing Charnwood's largest ever view of the fire. A true wide screen experience. The Island range is now available with high legs or a log store base and a choice of 8 Charnwood colours.

## **Specifications**

Height: 712mm - 870mm

Width: 754mm Depth: 400mm Output: 12kw Efficency: 76.40%

Redruth Showroom