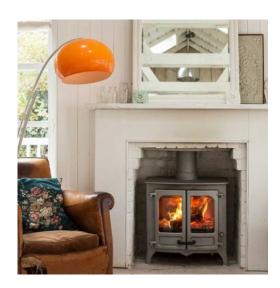

## **Charnwood Island II**

charnwood 6

The Charnwood Island II is the middle stove in the Island collection. With a slightly larger view of the fire it still retains its clean-line proportions while producing a rated 8kw of heat to the room. The single Quattro flow air control ensures the stove is very simple to operate and combined with its revolutionary grate the stove offers optimum, clean-burn efficiency.

## **Specifications**

Height: 617mm - 820mm

Width: 624mm Depth: 447mm Output: 8kw Efficency: 78.00%

Wadebridge Showroom