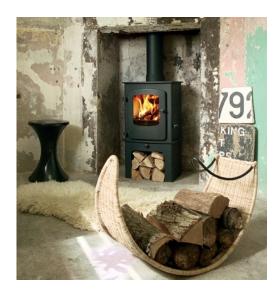

mily. With simple clean lines and a single door, giving an excellent view of the fire, the Cove I is ideal for the smaller room. It has the features of the Charnwood Cove 2 and 3 but with an output of 4kw it is particularly suited to smaller spaces. The Cove range is available with a low stand, log store or pedestal base and in a choice of 8 Charnwood colours.

The option of matching or contrasting convection panels allow you to create a bespoke finish to your stove.

For all Cove range - The Cove range is available with low, low arch, midi, log store or pedestal stands and in a choice of 8 Charnwood colours.

Here is a recent installation of a Cove 1 by Kernow Fires Cove 1 installation

## **Specifications**

Height: 546mm - 745mm

Width: 383mm Depth: 347mm Output: 4kw Efficency: 76.50%