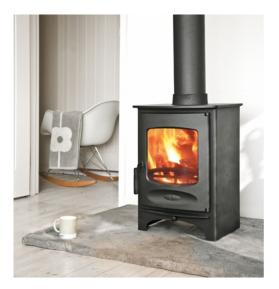

# **Charnwood C-Six**

## charnwood

The Charnwood C-Six has all the features of the C-Four but with a slightly higher output it is suited to a larger room. Featuring one single air control and an integrated outlet for ducting external air, the C-Six burns exceptionally clean with outstanding efficiency. The stove is also DEFRA exempt for burning wood in smoke control areas. The Charnwood C series is available with a low stand or a log store base and in a choice of 8 Charnwood colours.

### **Specifications**

Height: 605mm - 800mm Width: 441mm Depth: 292mm Output: 6.7kw Efficency: 81.90%