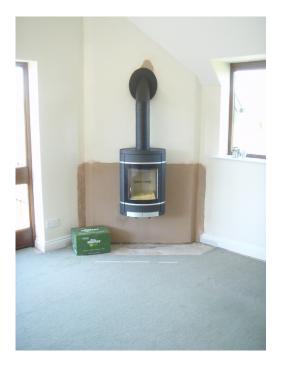

## Scan 58 woodburner

Customer Aspirations: A wall hanging fire

Customer Requirements: Flue needs to be taken through the outside wall

This fire could have been flued though the rear of the fire and into and existing chimney however in this situation the flue was taken from the top of the Scan 58 and and then out through the external wall to regulation height. A bespoke heath was fitted after the picture onto the corner of the room.