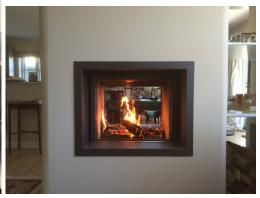

## Stuv 21/75 doublesided woodburner installation

Customer Aspirations: To modify a traditional fireplace into a double sided more contemporary fireplace.

Special Requiremets: To create enough heat to warm both rooms comfortably within the restrictions of the original fireplace.

The <u>Stuv 21/75</u> double sided creates a clean modern solution in this traditional home in Cornwall. Enjoyed by all the family including the dog it really was the perfect solution for this property and work well at keeping everyone warm.