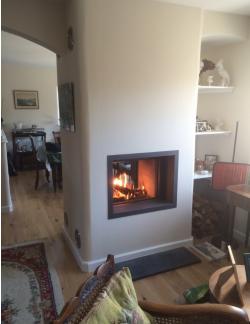

## Stuv 21/75 doublesided woodburner installation

Customer Aspirations: To modify a traditional fireplace into a double sided more contemporary fireplace.

Special Requiremets: To create enough heat to warm both rooms comfortably within the restrictions of the original fireplace.

The <u>Stuv 21/75</u> double sided creates a clean modern solution in this traditional home in Cornwall. Enjoyed by all the family including the dog it really was the perfect solution for this property and work well at keeping everyone warm.