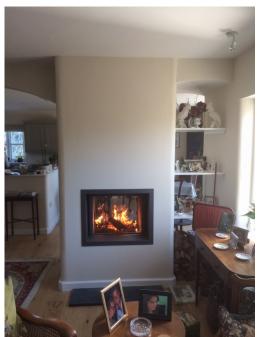

## Stuv 21/75 doublesided woodburner installation

Customer Aspirations: To modify a traditional fireplace into a double sided more contemporary fireplace.

Special Requiremets: To create enough heat to warm both rooms comfortably within the restrictions of the original fireplace.

The <u>Stuv 21/75</u> double sided creates a clean modern solution in this traditional home in Cornwall. Enjoyed by all the family including the dog it really was the perfect solution for this property and work well at keeping everyone warm.