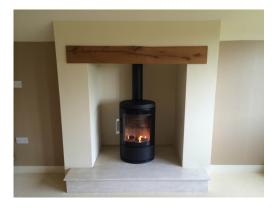

## Hwam 3610 contemporary installation

Customer Aspiration: Modern freestanding stove with curves.

Special requirements: Polished granite hearth and step.

The Hwam 3610 fitted this fireplace beautifully into this fireplace. The clients fell in love with the stove when they came into the showroom and saw it burning, with all the added benefits of heat control and the beautifully engineered clunk of the door it was too much to resist.