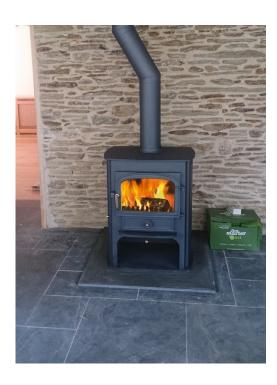

## **Clearview Solution 500 installation**

Customer Aspiration: A freestanding traditional stove to warm an extension and fit in with the surrounding.

Special Requirements: Positioning of the stove in relation to the open door way must be a safe distance. The chimney is currently very close to the doorway.

To keep the installation as un-intrusive as possible we used a slate hearth to match the already laid floor. By adding a couple of bends to the flue we are able to move the <u>Clearview Solution 500</u> a safe distance away from the doorway. The end result is really lovely and enables the new extension to be used all year round.